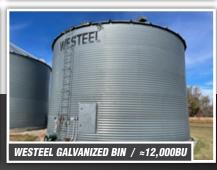

# Jerry & Mary Miller Farm Retirement OPENS: FRIDAY, CLOSES: WED O4615 20th St NIM

OPENS: FRIDAY, FEBRUARY 24 CLOSES: WEDNESDAY, MARCH 1 12PM CST Q 4615 20th St NW, Garrison, ND 58540

## TILLAGE EQUIPMENT, SPRAYERS & AIR DRILL











### TRACTORS, HARVEST EQUIPMENT & MOTOR GRADER













# TRUCKS & TRAILERS



















# TANKS, GRAIN HANDLING EQUIPMENT & STORAGE













#### View This Webpage at SteffesGroup.com!

- 1. Open your camera on your cell phone.
- 2. Hover your camera over the QR code and wait
- 3. The link will appear on your camera screen for you to click on.
- 4. The link will take you to the Jerry & Mary Miller Farm Retirement Auction webpage with complete terms, descriptions, photos and more!



**PREVIEW:** Monday, February 20 – Wednesday, March 1 from 8AM-5PM **LOADOUT:** Wednesday, March 1 – Wednesday, March 15 from 8AM-5PM or by appointment.

JERRY & MARY MILLER | JERRY, 701.337.6672 or Brad Olstad at Steffes Group, 701.237.9173 or 701.238.0240



**SteffesGroup.com** | 701.237.9173 Steffes Group, Inc., 2000 Main Avenue East, West Fargo, ND 58078