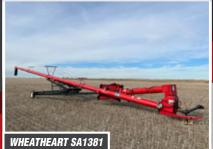

# Jerry & Mary Miller Farm Retirement OPENS: FRIDAY, CLOSES: WED O4615 20th St NIM

OPENS: FRIDAY, FEBRUARY 24 CLOSES: WEDNESDAY, MARCH 1 12PM CST Q 4615 20th St NW, Garrison, ND 58540

## TILLAGE EQUIPMENT, SPRAYERS & AIR DRILL











### TRACTORS, HARVEST EQUIPMENT & MOTOR GRADER













# TRUCKS & TRAILERS



















# TANKS, GRAIN HANDLING EQUIPMENT & STORAGE













#### View This Webpage at SteffesGroup.com!

- 1. Open your camera on your cell phone.
- 2. Hover your camera over the QR code and wait
- 3. The link will appear on your camera screen for you to click on.
- 4. The link will take you to the Jerry & Mary Miller Farm Retirement Auction webpage with complete terms, descriptions, photos and more!



**PREVIEW:** Monday, February 20 – Wednesday, March 1 from 8AM-5PM **LOADOUT:** Wednesday, March 1 – Wednesday, March 15 from 8AM-5PM or by appointment.

JERRY & MARY MILLER | JERRY, 701.337.6672 or Brad Olstad at Steffes Group, 701.237.9173 or 701.238.0240



**SteffesGroup.com** | 701.237