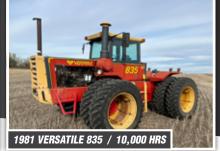

# Jerry & Mary Miller Farm Retirement OPENS: FRIDAY, CLOSES: WED O4615 20th St NIM

OPENS: FRIDAY, FEBRUARY 24 CLOSES: WEDNESDAY, MARCH 1 12PM CST Q 4615 20th St NW, Garrison, ND 58540

## TILLAGE EQUIPMENT, SPRAYERS & AIR DRILL











### TRACTORS, HARVEST EQUIPMENT & MOTOR GRADER













# TRUCKS & TRAILERS



















# TANKS, GRAIN HANDLING EQUIPMENT & STORAGE













#### View This Webpage at SteffesGroup.com!

- 1. Open your camera on your cell phone.
- 2. Hover your camera over the QR code and wait
- 3. The link will appear on your camera screen for you to click on.
- 4. The link will take you to the Jerry & Mary Miller Farm Retirement Auction webpage with complete terms, descriptions, photos and more!



**PREVIEW:** Monday, February 20 – Wednesday, March 1 from 8AM-5PM **LOADOUT:** Wednesday, March 1 – Wednesday, March 15 from 8AM-5PM or by appointment.

JERRY & MARY MILLER | JERRY, 701.337.6672 or Brad Olstad at Steffes Group, 701.237.9173 or 701.238.0240



**SteffesGroup.com** | 701.237.9173 Steffes Group, Inc., 2000 Main Avenue East, West F