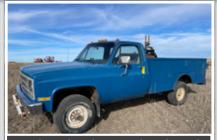

# Jerry & Mary Miller Farm Retirement OPENS: FRIDAY, CLOSES: WED O4615 20th St NIM

OPENS: FRIDAY, FEBRUARY 24 CLOSES: WEDNESDAY, MARCH 1 12PM CST Q 4615 20th St NW, Garrison, ND 58540

## TILLAGE EQUIPMENT, SPRAYERS & AIR DRILL











### TRACTORS, HARVEST EQUIPMENT & MOTOR GRADER













# TRUCKS & TRAILERS



















# TANKS, GRAIN HANDLING EQUIPMENT & STORAGE













#### View This Webpage at SteffesGroup.com!

- 1. Open your camera on your cell phone.
- 2. Hover your camera over the QR code and wait
- 3. The link will appear on your camera screen for you to click on.
- 4. The link will take you to the Jerry & Mary Miller Farm Retirement Auction webpage with complete terms, descriptions, photos and more!



**PREVIEW:** Monday, February 20 – Wednesday, March 1 from 8AM-5PM **LOADOUT:** Wednesday, March 1 – Wednesday, March 15 from 8AM-5PM or by appointment.

JERRY & MARY MILLER | JERRY, 701.337.6672 or Brad Olstad at Steffes Group, 701.237.9173 or 701.238.0240



**SteffesGroup.com** | 701.237.9173 Steffes Group, Inc., 2000 Main Avenue East, West Fargo, ND 58078