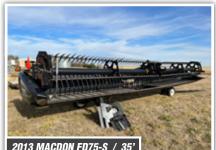

# Jerry & Mary Miller Farm Retirement OPENS: FRIDAY, CLOSES: WED O4615 20th St NIM

OPENS: FRIDAY, FEBRUARY 24 CLOSES: WEDNESDAY, MARCH 1 12PM CST Q 4615 20th St NW, Garrison, ND 58540

## TILLAGE EQUIPMENT, SPRAYERS & AIR DRILL











### TRACTORS, HARVEST EQUIPMENT & MOTOR GRADER













# TRUCKS & TRAILERS



















# TANKS, GRAIN HANDLING EQUIPMENT & STORAGE













#### View This Webpage at SteffesGroup.com!

- 1. Open your camera on your cell phone.
- 2. Hover your camera over the QR code and wait
- 3. The link will appear on your camera screen for you to click on.
- 4. The link will take you to the Jerry & Mary Miller Farm Retirement Auction webpage with complete terms, descriptions, photos and more!



**PREVIEW:** Monday, February 20 – Wednesday, March 1 from 8AM-5PM **LOADOUT:** Wednesday, March 1 – Wednesday, March 15 from 8AM-5PM or by appointment.

JERRY & MARY MILLER | JERRY, 701.337.6672 or Brad Olstad at Steffes Group, 701.237.9173 or 701.238.0240



**SteffesGroup.com** | 701.237.9173 Steffes Group, Inc., 2000 Main Avenue East, West Fargo,