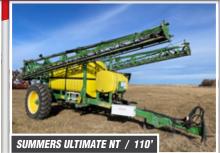

# Jerry & Mary Miller Farm Retirement OPENS: FRIDAY, CLOSES: WED O4615 20th St NIM

OPENS: FRIDAY, FEBRUARY 24 CLOSES: WEDNESDAY, MARCH 1 12PM CST Q 4615 20th St NW, Garrison, ND 58540

## TILLAGE EQUIPMENT, SPRAYERS & AIR DRILL











### TRACTORS, HARVEST EQUIPMENT & MOTOR GRADER













# TRUCKS & TRAILERS



















# TANKS, GRAIN HANDLING EQUIPMENT & STORAGE













#### View This Webpage at SteffesGroup.com!

- 1. Open your camera on your cell phone.
- 2. Hover your camera over the QR code and wait
- 3. The link will appear on your camera screen for you to click on.
- 4. The link will take you to the Jerry & Mary Miller Farm Retirement Auction webpage with complete terms, descriptions, photos and more!



**PREVIEW:** Monday, February 20 – Wednesday, March 1 from 8AM-5PM **LOADOUT:** Wednesday, March 1 – Wednesday, March 15 from 8AM-5PM or by appointment.

JERRY & MARY MILLER | JERRY, 701.337.6672 or Brad Olstad at Steffes Group, 701.237.9173 or 701.238.0240



**SteffesGroup.com** | 701.237.917