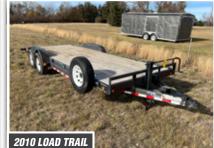

# Jerry & Mary Miller Farm Retirement OPENS: FRIDAY, CLOSES: WED O4615 20th St NIM

OPENS: FRIDAY, FEBRUARY 24 CLOSES: WEDNESDAY, MARCH 1 12PM CST Q 4615 20th St NW, Garrison, ND 58540

## TILLAGE EQUIPMENT, SPRAYERS & AIR DRILL











### TRACTORS, HARVEST EQUIPMENT & MOTOR GRADER













# TRUCKS & TRAILERS



















# TANKS, GRAIN HANDLING EQUIPMENT & STORAGE













#### View This Webpage at SteffesGroup.com!

- 1. Open your camera on your cell phone.
- 2. Hover your camera over the QR code and wait
- 3. The link will appear on your camera screen for you to click on.
- 4. The link will take you to the Jerry & Mary Miller Farm Retirement Auction webpage with complete terms, descriptions, photos and more!



**PREVIEW:** Monday, February 20 – Wednesday, March 1 from 8AM-5PM **LOADOUT:** Wednesday, March 1 – Wednesday, March 15 from 8AM-5PM or by appointment.

JERRY & MARY MILLER | JERRY, 701.337.6672 or Brad Olstad at Steffes Group, 701.237.9173 or 701.238.0240



**SteffesGroup.com** | 701.237.9173 Steffes Group, Inc., 2000 Main Avenue East, West Fargo, ND 58078