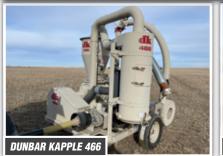

# Jerry & Mary Miller Farm Retirement OPENS: FRIDAY, CLOSES: WED O4615 20th St NIM

OPENS: FRIDAY, FEBRUARY 24 CLOSES: WEDNESDAY, MARCH 1 12PM CST Q 4615 20th St NW, Garrison, ND 58540

## TILLAGE EQUIPMENT, SPRAYERS & AIR DRILL











### TRACTORS, HARVEST EQUIPMENT & MOTOR GRADER













# TRUCKS & TRAILERS



















# TANKS, GRAIN HANDLING EQUIPMENT & STORAGE













#### View This Webpage at SteffesGroup.com!

- 1. Open your camera on your cell phone.
- 2. Hover your camera over the QR code and wait
- 3. The link will appear on your camera screen for you to click on.
- 4. The link will take you to the Jerry & Mary Miller Farm Retirement Auction webpage with complete terms, descriptions, photos and more!



**PREVIEW:** Monday, February 20 – Wednesday, March 1 from 8AM-5PM **LOADOUT:** Wednesday, March 1 – Wednesday, March 15 from 8AM-5PM or by appointment.

JERRY & MARY MILLER | JERRY, 701.337.6672 or Brad Olstad at Steffes Group, 701.237.9173 or 701.238.0240



**SteffesGroup.com** | 701.237.9173 Steffes Group, Inc., 2000 Main Avenue East, West Fargo, ND 58078