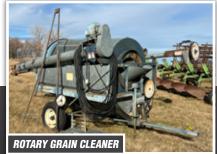

# Jerry & Mary Miller Farm Retirement OPENS: FRIDAY, CLOSES: WED O4615 20th St NIM

OPENS: FRIDAY, FEBRUARY 24 CLOSES: WEDNESDAY, MARCH 1 12PM CST Q 4615 20th St NW, Garrison, ND 58540

## TILLAGE EQUIPMENT, SPRAYERS & AIR DRILL











### TRACTORS, HARVEST EQUIPMENT & MOTOR GRADER













# TRUCKS & TRAILERS



















# TANKS, GRAIN HANDLING EQUIPMENT & STORAGE













#### View This Webpage at SteffesGroup.com!

- 1. Open your camera on your cell phone.
- 2. Hover your camera over the QR code and wait
- 3. The link will appear on your camera screen for you to click on.
- 4. The link will take you to the Jerry & Mary Miller Farm Retirement Auction webpage with complete terms, descriptions, photos and more!



**PREVIEW:** Monday, February 20 – Wednesday, March 1 from 8AM-5PM **LOADOUT:** Wednesday, March 1 – Wednesday, March 15 from 8AM-5PM or by appointment.

JERRY & MARY MILLER | JERRY, 701.337.6672 or Brad Olstad at Steffes Group, 701.237.9173 or 701.238.0240



**SteffesGroup.com** | 701.237.9173 Steffes Group, Inc., 2000 Main Avenue East, West Fargo, ND 58078