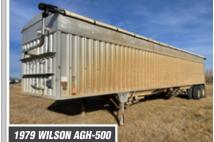

# Jerry & Mary Miller Farm Retirement OPENS: FRIDAY, CLOSES: WED O4615 20th St NIM

OPENS: FRIDAY, FEBRUARY 24 CLOSES: WEDNESDAY, MARCH 1 12PM CST Q 4615 20th St NW, Garrison, ND 58540

## TILLAGE EQUIPMENT, SPRAYERS & AIR DRILL











### TRACTORS, HARVEST EQUIPMENT & MOTOR GRADER













# TRUCKS & TRAILERS



















# TANKS, GRAIN HANDLING EQUIPMENT & STORAGE













#### View This Webpage at SteffesGroup.com!

- 1. Open your camera on your cell phone.
- 2. Hover your camera over the QR code and wait
- 3. The link will appear on your camera screen for you to click on.
- 4. The link will take you to the Jerry & Mary Miller Farm Retirement Auction webpage with complete terms, descriptions, photos and more!



**PREVIEW:** Monday, February 20 – Wednesday, March 1 from 8AM-5PM **LOADOUT:** Wednesday, March 1 – Wednesday, March 15 from 8AM-5PM or by appointment.

JERRY & MARY MILLER | JERRY, 701.337.6672 or Brad Olstad at Steffes Group, 701.237.9173 or 701.238.0240



**SteffesGroup.com** | 701.237.9173 Steffes Group, Inc., 2000 Main Avenue East, West Fargo, ND 58078