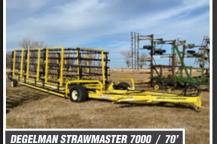

# Jerry & Mary Miller Farm Retirement OPENS: FRIDAY, CLOSES: WED O4615 20th St NIM

OPENS: FRIDAY, FEBRUARY 24 CLOSES: WEDNESDAY, MARCH 1 12PM CST Q 4615 20th St NW, Garrison, ND 58540

## TILLAGE EQUIPMENT, SPRAYERS & AIR DRILL











### TRACTORS, HARVEST EQUIPMENT & MOTOR GRADER













# TRUCKS & TRAILERS



















# TANKS, GRAIN HANDLING EQUIPMENT & STORAGE













#### View This Webpage at SteffesGroup.com!

- 1. Open your camera on your cell phone.
- 2. Hover your camera over the QR code and wait
- 3. The link will appear on your camera screen for you to click on.
- 4. The link will take you to the Jerry & Mary Miller Farm Retirement Auction webpage with complete terms, descriptions, photos and more!



**PREVIEW:** Monday, February 20 – Wednesday, March 1 from 8AM-5PM **LOADOUT:** Wednesday, March 1 – Wednesday, March 15 from 8AM-5PM or by appointment.

JERRY & MARY MILLER | JERRY, 701.337.6672 or Brad Olstad at Steffes Group, 701.237.9173 or 701.238.0240



**SteffesGroup.com** | 701