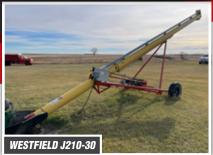

# Jerry & Mary Miller Farm Retirement OPENS: FRIDAY, CLOSES: WED O4615 20th St NIM

OPENS: FRIDAY, FEBRUARY 24 CLOSES: WEDNESDAY, MARCH 1 12PM CST Q 4615 20th St NW, Garrison, ND 58540

## TILLAGE EQUIPMENT, SPRAYERS & AIR DRILL











### TRACTORS, HARVEST EQUIPMENT & MOTOR GRADER













# TRUCKS & TRAILERS



















# TANKS, GRAIN HANDLING EQUIPMENT & STORAGE













#### View This Webpage at SteffesGroup.com!

- 1. Open your camera on your cell phone.
- 2. Hover your camera over the QR code and wait
- 3. The link will appear on your camera screen for you to click on.
- 4. The link will take you to the Jerry & Mary Miller Farm Retirement Auction webpage with complete terms, descriptions, photos and more!



**PREVIEW:** Monday, February 20 – Wednesday, March 1 from 8AM-5PM **LOADOUT:** Wednesday, March 1 – Wednesday, March 15 from 8AM-5PM or by appointment.

JERRY & MARY MILLER | JERRY, 701.337.6672 or Brad Olstad at Steffes Group, 701.237.9173 or 701.238.0240



**SteffesGroup.com** | 701.237.9