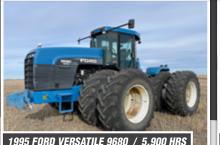

# Jerry & Mary Miller Farm Retirement OPENS: FRIDAY, CLOSES: WED O4615 20th St NIM

OPENS: FRIDAY, FEBRUARY 24 CLOSES: WEDNESDAY, MARCH 1 12PM CST Q 4615 20th St NW, Garrison, ND 58540

## TILLAGE EQUIPMENT, SPRAYERS & AIR DRILL











### TRACTORS, HARVEST EQUIPMENT & MOTOR GRADER













# TRUCKS & TRAILERS



















# TANKS, GRAIN HANDLING EQUIPMENT & STORAGE













#### View This Webpage at SteffesGroup.com!

- 1. Open your camera on your cell phone.
- 2. Hover your camera over the QR code and wait
- 3. The link will appear on your camera screen for you to click on.
- 4. The link will take you to the Jerry & Mary Miller Farm Retirement Auction webpage with complete terms, descriptions, photos and more!



**PREVIEW:** Monday, February 20 – Wednesday, March 1 from 8AM-5PM **LOADOUT:** Wednesday, March 1 – Wednesday, March 15 from 8AM-5PM or by appointment.

JERRY & MARY MILLER | JERRY, 701.337.6672 or Brad Olstad at Steffes Group, 701.237.9173 or 701.238.0240



**SteffesGroup.com** | 701.237.9173 Steffes Group, Inc., 2000 Main Avenue East, West