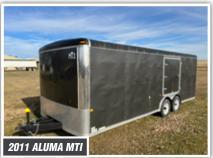

# Jerry & Mary Miller Farm Retirement OPENS: FRIDAY, CLOSES: WED O4615 20th St NIM

OPENS: FRIDAY, FEBRUARY 24 CLOSES: WEDNESDAY, MARCH 1 12PM CST Q 4615 20th St NW, Garrison, ND 58540

## TILLAGE EQUIPMENT, SPRAYERS & AIR DRILL











### TRACTORS, HARVEST EQUIPMENT & MOTOR GRADER













# TRUCKS & TRAILERS



















# TANKS, GRAIN HANDLING EQUIPMENT & STORAGE













#### View This Webpage at SteffesGroup.com!

- 1. Open your camera on your cell phone.
- 2. Hover your camera over the QR code and wait
- 3. The link will appear on your camera screen for you to click on.
- 4. The link will take you to the Jerry & Mary Miller Farm Retirement Auction webpage with complete terms, descriptions, photos and more!



**PREVIEW:** Monday, February 20 – Wednesday, March 1 from 8AM-5PM **LOADOUT:** Wednesday, March 1 – Wednesday, March 15 from 8AM-5PM or by appointment.

JERRY & MARY MILLER | JERRY, 701.337.6672 or Brad Olstad at Steffes Group, 701.237.9173 or 701.238.0240



**SteffesGroup.com** | 701.237.9173 Steffes Group, Inc., 2000 Main Avenue East, West Fargo, ND 58078