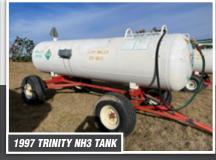

# Jerry & Mary Miller Farm Retirement OPENS: FRIDAY, CLOSES: WED O4615 20th St NIM

OPENS: FRIDAY, FEBRUARY 24 CLOSES: WEDNESDAY, MARCH 1 12PM CST Q 4615 20th St NW, Garrison, ND 58540

## TILLAGE EQUIPMENT, SPRAYERS & AIR DRILL











### TRACTORS, HARVEST EQUIPMENT & MOTOR GRADER













# TRUCKS & TRAILERS



















# TANKS, GRAIN HANDLING EQUIPMENT & STORAGE













#### View This Webpage at SteffesGroup.com!

- 1. Open your camera on your cell phone.
- 2. Hover your camera over the QR code and wait
- 3. The link will appear on your camera screen for you to click on.
- 4. The link will take you to the Jerry & Mary Miller Farm Retirement Auction webpage with complete terms, descriptions, photos and more!



**PREVIEW:** Monday, February 20 – Wednesday, March 1 from 8AM-5PM **LOADOUT:** Wednesday, March 1 – Wednesday, March 15 from 8AM-5PM or by appointment.

JERRY & MARY MILLER | JERRY, 701.337.6672 or Brad Olstad at Steffes Group, 701.237.9173 or 701.238.0240



**SteffesGroup.com** | 701.237.9173 Steffes Group, Inc., 2000 Main Avenue East, West Fargo, ND 58078