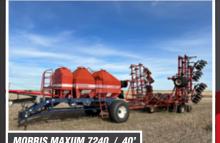

# Jerry & Mary Miller Farm Retirement OPENS: FRIDAY, CLOSES: WED O4615 20th St NIM

OPENS: FRIDAY, FEBRUARY 24 CLOSES: WEDNESDAY, MARCH 1 12PM CST Q 4615 20th St NW, Garrison, ND 58540

## TILLAGE EQUIPMENT, SPRAYERS & AIR DRILL











### TRACTORS, HARVEST EQUIPMENT & MOTOR GRADER













# TRUCKS & TRAILERS



















# TANKS, GRAIN HANDLING EQUIPMENT & STORAGE













#### View This Webpage at SteffesGroup.com!

- 1. Open your camera on your cell phone.
- 2. Hover your camera over the QR code and wait
- 3. The link will appear on your camera screen for you to click on.
- 4. The link will take you to the Jerry & Mary Miller Farm Retirement Auction webpage with complete terms, descriptions, photos and more!



**PREVIEW:** Monday, February 20 – Wednesday, March 1 from 8AM-5PM **LOADOUT:** Wednesday, March 1 – Wednesday, March 15 from 8AM-5PM or by appointment.

JERRY & MARY MILLER | JERRY, 701.337.6672 or Brad Olstad at Steffes Group, 701.237.9173 or 701.238.0240



**SteffesGroup.com** | 701.2