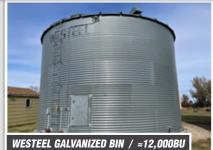

# Jerry & Mary Miller Farm Retirement OPENS: FRIDAY, CLOSES: WED O4615 20th St NIM

OPENS: FRIDAY, FEBRUARY 24 CLOSES: WEDNESDAY, MARCH 1 12PM CST Q 4615 20th St NW, Garrison, ND 58540

## TILLAGE EQUIPMENT, SPRAYERS & AIR DRILL











### TRACTORS, HARVEST EQUIPMENT & MOTOR GRADER













# TRUCKS & TRAILERS



















# TANKS, GRAIN HANDLING EQUIPMENT & STORAGE













#### View This Webpage at SteffesGroup.com!

- 1. Open your camera on your cell phone.
- 2. Hover your camera over the QR code and wait
- 3. The link will appear on your camera screen for you to click on.
- 4. The link will take you to the Jerry & Mary Miller Farm Retirement Auction webpage with complete terms, descriptions, photos and more!



**PREVIEW:** Monday, February 20 – Wednesday, March 1 from 8AM-5PM **LOADOUT:** Wednesday, March 1 – Wednesday, March 15 from 8AM-5PM or by appointment.

JERRY & MARY MILLER | JERRY, 701.337.6672 or Brad Olstad at Steffes Group, 701.237.9173 or 701.238.0240



**SteffesGroup.com** | 701.237.9173 Steffes Group, Inc., 2000 Main Avenue East, West Fargo, ND 58078