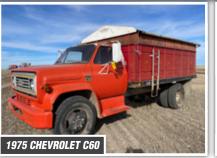

# Jerry & Mary Miller Farm Retirement OPENS: FRIDAY, CLOSES: WED O4615 20th St NIM

OPENS: FRIDAY, FEBRUARY 24 CLOSES: WEDNESDAY, MARCH 1 12PM CST Q 4615 20th St NW, Garrison, ND 58540

## TILLAGE EQUIPMENT, SPRAYERS & AIR DRILL











### TRACTORS, HARVEST EQUIPMENT & MOTOR GRADER













# TRUCKS & TRAILERS



















# TANKS, GRAIN HANDLING EQUIPMENT & STORAGE













#### View This Webpage at SteffesGroup.com!

- 1. Open your camera on your cell phone.
- 2. Hover your camera over the QR code and wait
- 3. The link will appear on your camera screen for you to click on.
- 4. The link will take you to the Jerry & Mary Miller Farm Retirement Auction webpage with complete terms, descriptions, photos and more!



**PREVIEW:** Monday, February 20 – Wednesday, March 1 from 8AM-5PM **LOADOUT:** Wednesday, March 1 – Wednesday, March 15 from 8AM-5PM or by appointment.

JERRY & MARY MILLER | JERRY, 701.337.6672 or Brad Olstad at Steffes Group, 701.237.9173 or 701.238.0240



**SteffesGroup.com** | 701.237.9173 Steffes Group, Inc., 2000 Main Avenue East, West Fargo, ND 58078