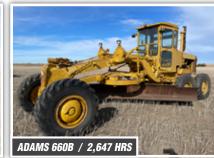

# Jerry & Mary Miller Farm Retirement OPENS: FRIDAY, CLOSES: WED O4615 20th St NIM

OPENS: FRIDAY, FEBRUARY 24 CLOSES: WEDNESDAY, MARCH 1 12PM CST Q 4615 20th St NW, Garrison, ND 58540

## TILLAGE EQUIPMENT, SPRAYERS & AIR DRILL











### TRACTORS, HARVEST EQUIPMENT & MOTOR GRADER













# TRUCKS & TRAILERS



















# TANKS, GRAIN HANDLING EQUIPMENT & STORAGE













#### View This Webpage at SteffesGroup.com!

- 1. Open your camera on your cell phone.
- 2. Hover your camera over the QR code and wait
- 3. The link will appear on your camera screen for you to click on.
- 4. The link will take you to the Jerry & Mary Miller Farm Retirement Auction webpage with complete terms, descriptions, photos and more!



**PREVIEW:** Monday, February 20 – Wednesday, March 1 from 8AM-5PM **LOADOUT:** Wednesday, March 1 – Wednesday, March 15 from 8AM-5PM or by appointment.

JERRY & MARY MILLER | JERRY, 701.337.6672 or Brad Olstad at Steffes Group, 701.237.9173 or 701.238.0240



**SteffesGroup.com** | 701.237.9173 Steffes Group, Inc., 2000 Main Avenue East, West Fargo, ND