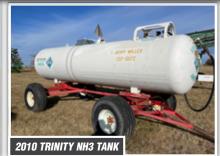

# Jerry & Mary Miller Farm Retirement OPENS: FRIDAY, CLOSES: WED O4615 20th St NIM

OPENS: FRIDAY, FEBRUARY 24 CLOSES: WEDNESDAY, MARCH 1 12PM CST Q 4615 20th St NW, Garrison, ND 58540

## TILLAGE EQUIPMENT, SPRAYERS & AIR DRILL











### TRACTORS, HARVEST EQUIPMENT & MOTOR GRADER













# TRUCKS & TRAILERS



















# TANKS, GRAIN HANDLING EQUIPMENT & STORAGE













#### View This Webpage at SteffesGroup.com!

- 1. Open your camera on your cell phone.
- 2. Hover your camera over the QR code and wait
- 3. The link will appear on your camera screen for you to click on.
- 4. The link will take you to the Jerry & Mary Miller Farm Retirement Auction webpage with complete terms, descriptions, photos and more!



**PREVIEW:** Monday, February 20 – Wednesday, March 1 from 8AM-5PM **LOADOUT:** Wednesday, March 1 – Wednesday, March 15 from 8AM-5PM or by appointment.

JERRY & MARY MILLER | JERRY, 701.337.6672 or Brad Olstad at Steffes Group, 701.237.9173 or 701.238.0240



**SteffesGroup.com** | 701.237.9173 Steffes Group, Inc., 2000 Main Avenue East, West Fargo, ND 58078