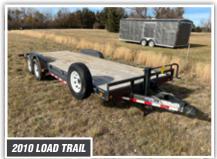

# Jerry & Mary Miller Farm Retirement OPENS: FRIDAY, CLOSES: WED O4615 20th St NIM

OPENS: FRIDAY, FEBRUARY 24 CLOSES: WEDNESDAY, MARCH 1 12PM CST Q 4615 20th St NW, Garrison, ND 58540

## TILLAGE EQUIPMENT, SPRAYERS & AIR DRILL











### TRACTORS, HARVEST EQUIPMENT & MOTOR GRADER













# TRUCKS & TRAILERS



















# TANKS, GRAIN HANDLING EQUIPMENT & STORAGE













#### View This Webpage at SteffesGroup.com!

- 1. Open your camera on your cell phone.
- 2. Hover your camera over the QR code and wait
- 3. The link will appear on your camera screen for you to click on.
- 4. The link will take you to the Jerry & Mary Miller Farm Retirement Auction webpage with complete terms, descriptions, photos and more!



**PREVIEW:** Monday, February 20 – Wednesday, March 1 from 8AM-5PM **LOADOUT:** Wednesday, March 1 – Wednesday, March 15 from 8AM-5PM or by appointment.

JERRY & MARY MILLER | JERRY, 701.337.6672 or Brad Olstad at Steffes Group, 701.237.9173 or 701.238.0240



**SteffesGroup.com** | 701.237.9173 Steffes Group, Inc., 2000 Main Avenue East, West Fargo, ND 58078