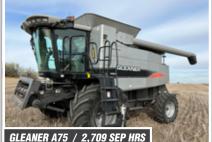

# Jerry & Mary Miller Farm Retirement OPENS: FRIDAY, CLOSES: WED O4615 20th St NIM

OPENS: FRIDAY, FEBRUARY 24 CLOSES: WEDNESDAY, MARCH 1 12PM CST Q 4615 20th St NW, Garrison, ND 58540

## TILLAGE EQUIPMENT, SPRAYERS & AIR DRILL











### TRACTORS, HARVEST EQUIPMENT & MOTOR GRADER













# TRUCKS & TRAILERS



















# TANKS, GRAIN HANDLING EQUIPMENT & STORAGE













#### View This Webpage at SteffesGroup.com!

- 1. Open your camera on your cell phone.
- 2. Hover your camera over the QR code and wait
- 3. The link will appear on your camera screen for you to click on.
- 4. The link will take you to the Jerry & Mary Miller Farm Retirement Auction webpage with complete terms, descriptions, photos and more!



**PREVIEW:** Monday, February 20 – Wednesday, March 1 from 8AM-5PM **LOADOUT:** Wednesday, March 1 – Wednesday, March 15 from 8AM-5PM or by appointment.

JERRY & MARY MILLER | JERRY, 701.337.6672 or Brad Olstad at Steffes Group, 701.237.9173 or 701.238.0240



**SteffesGroup.com** | 701.237.9173 Steffes Group, Inc., 2000 Main Avenue East, West Fargo