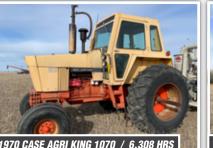

# Jerry & Mary Miller Farm Retirement OPENS: FRIDAY, CLOSES: WED O4615 20th St NIM

OPENS: FRIDAY, FEBRUARY 24 CLOSES: WEDNESDAY, MARCH 1 12PM CST Q 4615 20th St NW, Garrison, ND 58540

## TILLAGE EQUIPMENT, SPRAYERS & AIR DRILL











### TRACTORS, HARVEST EQUIPMENT & MOTOR GRADER













# TRUCKS & TRAILERS



















# TANKS, GRAIN HANDLING EQUIPMENT & STORAGE













#### View This Webpage at SteffesGroup.com!

- 1. Open your camera on your cell phone.
- 2. Hover your camera over the QR code and wait
- 3. The link will appear on your camera screen for you to click on.
- 4. The link will take you to the Jerry & Mary Miller Farm Retirement Auction webpage with complete terms, descriptions, photos and more!



**PREVIEW:** Monday, February 20 – Wednesday, March 1 from 8AM-5PM **LOADOUT:** Wednesday, March 1 – Wednesday, March 15 from 8AM-5PM or by appointment.

JERRY & MARY MILLER | JERRY, 701.337.6672 or Brad Olstad at Steffes Group, 701.237.9173 or 701.238.0240



**SteffesGroup.com** | 701.237.9173 Steffes Group, Inc., 2000 Main Avenue East, West Far