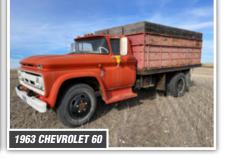

# Jerry & Mary Miller Farm Retirement OPENS: FRIDAY, CLOSES: WED O4615 20th St NIM

OPENS: FRIDAY, FEBRUARY 24 CLOSES: WEDNESDAY, MARCH 1 12PM CST Q 4615 20th St NW, Garrison, ND 58540

## TILLAGE EQUIPMENT, SPRAYERS & AIR DRILL











### TRACTORS, HARVEST EQUIPMENT & MOTOR GRADER













# TRUCKS & TRAILERS



















# TANKS, GRAIN HANDLING EQUIPMENT & STORAGE













#### View This Webpage at SteffesGroup.com!

- 1. Open your camera on your cell phone.
- 2. Hover your camera over the QR code and wait
- 3. The link will appear on your camera screen for you to click on.
- 4. The link will take you to the Jerry & Mary Miller Farm Retirement Auction webpage with complete terms, descriptions, photos and more!



**PREVIEW:** Monday, February 20 – Wednesday, March 1 from 8AM-5PM **LOADOUT:** Wednesday, March 1 – Wednesday, March 15 from 8AM-5PM or by appointment.

JERRY & MARY MILLER | JERRY, 701.337.6672 or Brad Olstad at Steffes Group, 701.237.9173 or 701.238.0240



**SteffesGroup.com** | 701.237.9173 Steffes Group, Inc., 2000 Main Avenue East, West Fargo, ND 58078